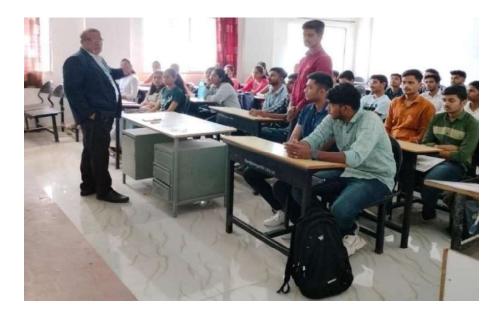

### J.S.P.M'S HIVARABAI SAWANT INSTITUTE OF TECHNOLOGY & RESEARCH WAGHOLI - PUNE

First Year Engineering Department A.Y 2022-23 (SEM-I)

The Program was started with welcome speech by HOD Dr.Swati Godse. Initially Ms.Nilima Jagtap gave brief introduction about guest lecture Prof Surekha Dixit. She delivered lecture on importance of "Facts of Engineering education and life" .The programme was graced by the presence of HOD of F.E Dr.Swati Godse as a chief guest, and all Staff members of FE.The lecture was conducted in Seminar Hall FE department.

The programme ended with vote of thanks on behalf of the Institute by Dr. Manjusha Patil . All students along with FE Staff members attended this programme. HOD of F.E. congratulated faculty members of FE department and appreciated the efforts put by the Staff members in organizing environment programms.