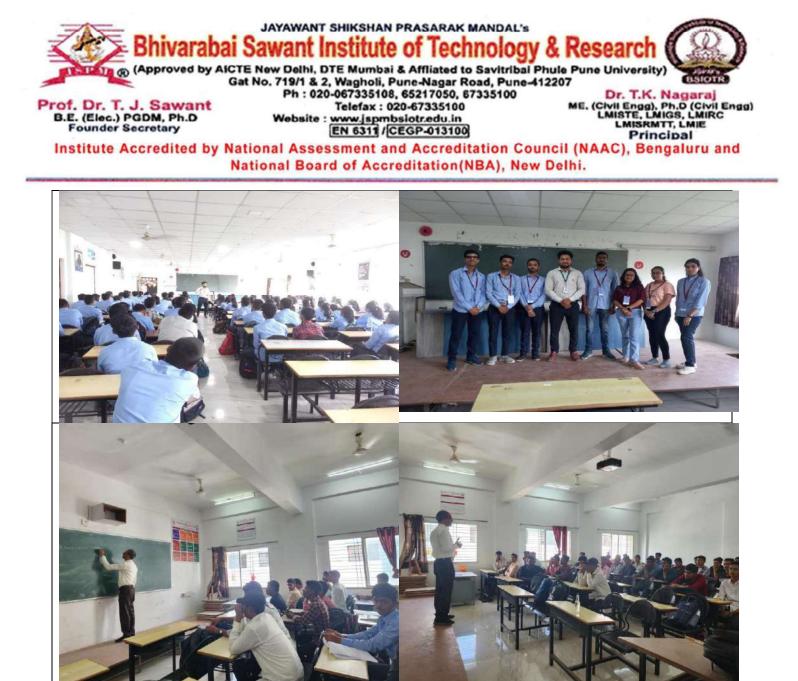

### DEPARTMENT OF ELECTRICAL ENGINEERING SEMINAR ON CAREER PATH AND DIRECTION AFTER ENGINEERING 2022-23 REPORT

Seminar on Career Path & Direction after Engineering was organized for the Electrical Department Students in Seminar hall D1 building BSIOTR, Wagholi, Pune on 24<sup>th</sup> AUG 2022. In the educational atmosphere event starts with felicitation of our speaker Mr. Shubhash Pawar, by H.O.D, Electrical Engineering Department Dr. N.N. Ghuge.

On 24<sup>th</sup> Aug 2022 seminar on Career opportunities after Engineering was arranged at D1 building Seminar hall. The Seminar start at 11:00 am, seminar was completely organized for TE, & BE students. The Seminar progressed with Introduction of our Guest Speaker Mr. Shubhash Pawar mentor in unacademy and we also have Mr. Ketan Patil from Synergy Academy . Seminar was conducted on Career path and direction for Electrical Engineer's after completion of Engineering. Mr. Shubhash Pawar start the session with the question 'How to prepare? What to prepare? When to start preparing?'. He explain why one should go for competitive exam. He guided students regarding different post available in Government. Later, Mr. Ketan Patil take the charge on mic. Mr. Ketan Patil start with an Motivational example of Formula 1 Car, in that he explain about the power and prestige one get after winning formula 1 Race, similarly we get power and prestige in Government job. He explain students Why one should go for UPSC examination, what all benefits he received when get selected in UPSC

With the end of this enthusiastic and motivating seminar vote of thanks are given by our T.E. Student Ms. Renuka Limbare.

GLIMPSES OF THE SEMINAR BASED ON CAREER PATH AND DIRECTION AFTER ENGINEERING 2022-23 REPORT:-