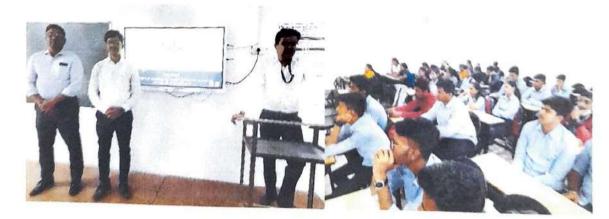

First Year Engineering Department, BSIOTR organized PERSONALITY DEVELOPMENT Program for the FE students. The program was conducted by T.K. Nagaraj Sir division-wise as per notice. Sessions are conducted in to respective classrooms division-wise. In every session, the following points are discussed in all FE divisions.

- How to improve Communication Skills
- Physical and Psychological Development
- Elimination of Negative Energy and Attitude
- Manners and Presentation Skills
- Problem solving skills
- Importance of Self- confidence

Dr. T.K. Nagaraj Sir motivated all the students to improve English Language and Presentation skills by using of Reference books from the library, joining NPTEL courses. The session ended with the vote of thanks by the respective class in-charge on behalf of all the students. All the students along with the class in-charge attended the session.

Photo No.1: Personality Development Session conducted on Div A

Photo 2 : Personality Development Session conducted on Div B

Photo 3 : Personality Development Session conducted on Div C

Photo No. 4 : Personality Development Session conducted on Div D