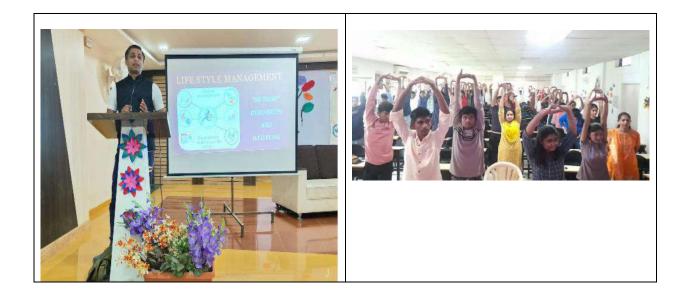

| 2022-23 | Expert lecture on Soft<br>Skill (Facts of | 31/12/2022 | 256 | First Year<br>Engineering<br>Department,<br>Bhivarabai |
|---------|-------------------------------------------|------------|-----|--------------------------------------------------------|
|         | Engineering Education<br>and Life)        |            |     | Sawant Institute<br>of Technology                      |
|         |                                           |            |     | and Research                                           |
|         |                                           |            |     | Pune                                                   |

M /

FE HOD Dr. Swati Godse

ZEE.

Principal Dr. T. K. Nagaraj

J.S.P.M'S BHIVARABAI SAWANT INSTITUTE OF TECHNOLOGY & RESEARCH WAGHOLI - PUNE

First Year Engineering Department A.Y 2022-23 (SEM-I)

Event Title : Guest lecture on Softskill

Organized by

FE(BSIOTR, Pune)

Day and Date : Saturday, 31/12/2022

Venue : seminar hall , FE Department Time : 11:30 AM

### J.S.P.M'S HIVARABAI SAWANT INSTITUTE OF TECHNOLOGY & RESEARCH WAGHOLI - PUNE

First Year Engineering Department A.Y 2022-23 (SEM-I)

The Program was started with welcome speech by HOD Dr.Swati Godse. Initially Ms.Nilima Jagtap gave brief introduction about guest lecture Prof Surekha Dixit. She delivered lecture on importance of "Facts of Engineering education and life" .The programme was graced by the presence of HOD of F.E Dr.Swati Godse as a chief guest, and all Staff members of FE.The lecture was conducted in Seminar Hall FE department.