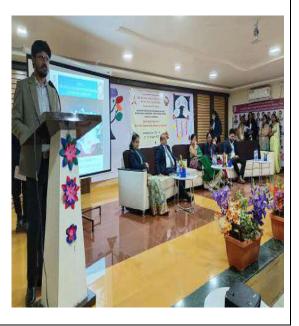

### DEPARTMENT OF ELECTRICAL ENGINEERING SEMINAR ON CAREER PATH AND DIRECTION AFTER ENGINEERING 2022-23 REPORT

Seminar on Career Path & Direction after Engineering was organized for the Electrical Department Students in Seminar hall D1 building BSIOTR, Wagholi, Pune on 24<sup>th</sup> AUG 2022. In the educational atmosphere event starts with felicitation of our speaker Mr. Shubhash Pawar, by H.O.D, Electrical Engineering Department Dr. N.N. Ghuge.

On 24<sup>th</sup> Aug 2022 seminar on Career opportunities after Engineering was arranged at D1 building Seminar hall. The Seminar start at 11:00 am, seminar was completely organized for TE, & BE students. The Seminar progressed with Introduction of our Guest Speaker Mr. Shubhash Pawar mentor in unacademy and we also have Mr. Ketan Patil from Synergy Academy . Seminar was conducted on Career path and direction for Electrical Engineer's after completion of Engineering. Mr. Shubhash Pawar start the session with the question 'How to prepare? What to prepare? When to start preparing?'. He explain why one should go for competitive exam. He guided students regarding different post available in Government. Later, Mr. Ketan Patil take the charge on mic. Mr. Ketan Patil start with an Motivational example of Formula 1 Car, in that he explain about the power and prestige one get after winning formula 1 Race, similarly we get power and prestige in Government job. He explain students Why one should go for UPSC examination, what all benefits he received when get selected in UPSC