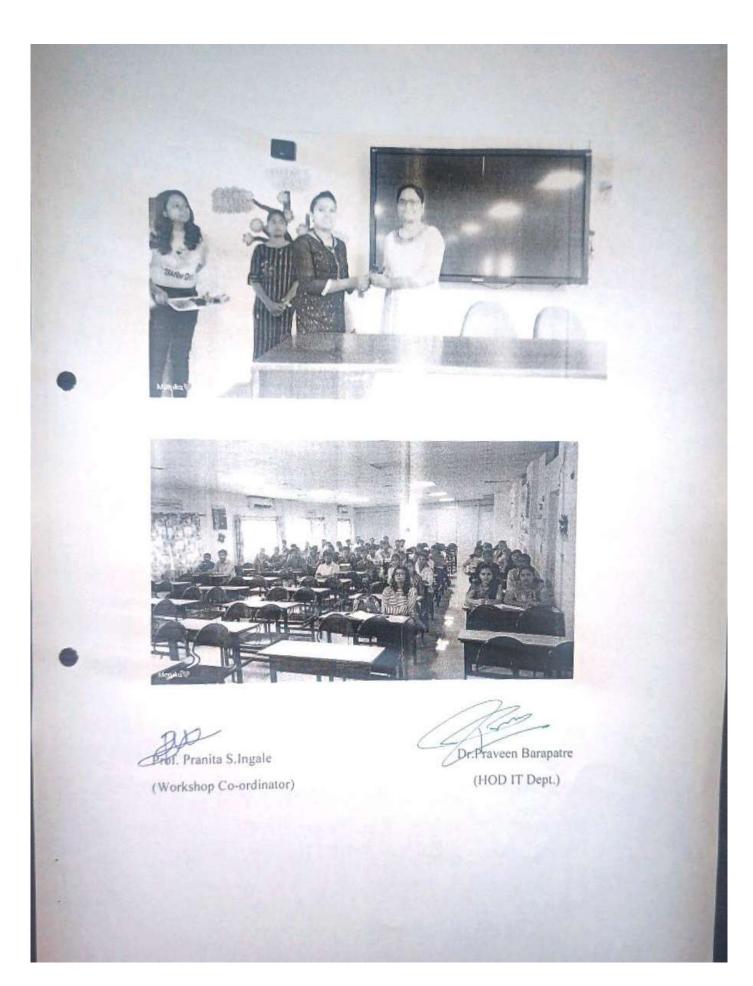

### **First Year Engineering Department**

**EVENT REPORT** 

| 1 | Name of the Event       | Induction program<br>Guest Lecture on "Importance of Graduate<br>Attributes in Higher Education" |
|---|-------------------------|--------------------------------------------------------------------------------------------------|
| 2 | Day & Date of the Event | Thursday, 17/11/2022.                                                                            |
| 3 | Time of the Event       | 9.00 am to 10.00 am                                                                              |
| 4 | Venue of the Event      | Building B3, Bhivarabai Sawant Sabhagruha                                                        |
| _ |                         |                                                                                                  |

#### 5. Description

On the forth day of Induction program for First year Engineering students guest lecture was organized for the student of FE on Importance of Graduate Attributes in Higher education .Lecture was conducted by Dr.manjusha Patil. And hosted by student coordinator Mr Piyush Chavan and team faculty coordinator for the program was Prof Meshram and Prof Shanthikumari.

### **First Year Engineering Department**

Students attending the Guest Lecture On Importance of Student Attributes in Higher Education. Guest Lecture conducted by Dr Manjusha Patil.

FE HOD Dr. Swati Godse

Principal Dr. T. K. Nagaraj

JSPM's Bhivarabai Sawant Institute of Technology and Research, Wagholi, Pune-412207 Department of Engineering Science

08/06/2023