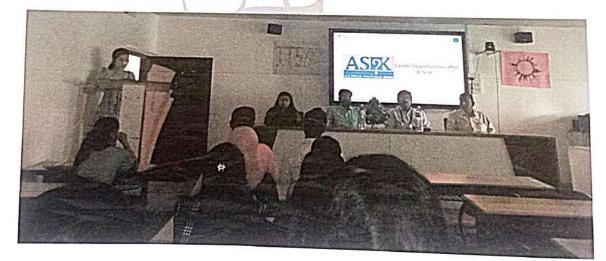

### DEPARTMENT OF ELECTRICAL ENGINEERING SEMINAR ON CAREER PATH AND DIRECTION AFTER ENGINEERING 2022-23 REPORT

Seminar on Career Path & Direction after Engineering was organized for the Electrical Department Students in Seminar hall D1 building BSIOTR, Wagholi, Pune on 24<sup>th</sup> AUG 2022. In the educational atmosphere event starts with felicitation of our speaker Mr. Shubhash Pawar, by H.O.D, Electrical Engineering Department Dr. N.N. Ghuge.

On 24<sup>th</sup> Aug 2022 seminar on Career opportunities after Engineering was arranged at D1 building Seminar hall. The Seminar start at 11:00 am, seminar was completely organized for TE, & BE students. The Seminar progressed with Introduction of our Guest Speaker Mr. Shubhash Pawar mentor in unacademy and we also have Mr. Ketan Patil from Synergy Academy . Seminar was conducted on Career path and direction for Electrical Engineer's after completion of Engineering. Mr. Shubhash Pawar start the session with the question 'How to prepare? What to prepare? When to start preparing?'. He explain why one should go for competitive exam. He guided students regarding different post available in Government. Later, Mr. Ketan Patil take the charge on mic. Mr. Ketan Patil start with an Motivational example of Formula 1 Car, in that he explain about the power and prestige one get after winning formula 1 Race, similarly we get power and prestige in Government job. He explain students Why one should go for UPSC examination, what all benefits he received when get selected in UPSC