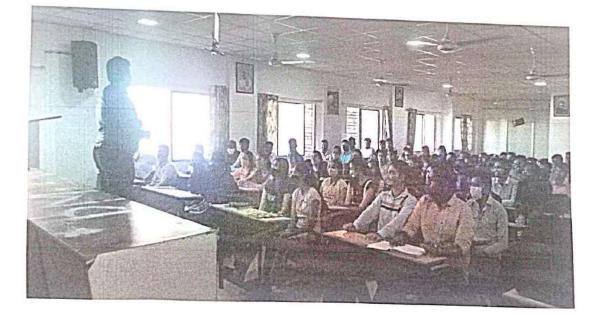

M /

FE HOD Dr. Swati Godse

ZEE.

Principal Dr. T. K. Nagaraj

J.S.P.M'S BHIVARABAI SAWANT INSTITUTE OF TECHNOLOGY & RESEARCH WAGHOLI - PUNE

First Year Engineering Department A.Y 2022-23 (SEM-I)

Event Title : Guest lecture on Softskill

Organized by

FE(BSIOTR, Pune)

Day and Date : Saturday, 31/12/2022

Venue : seminar hall , FE Department Time : 11:30 AM

### J.S.P.M'S HIVARABAI SAWANT INSTITUTE OF TECHNOLOGY & RESEARCH WAGHOLI - PUNE

First Year Engineering Department A.Y 2022-23 (SEM-I)

The Program was started with welcome speech by HOD Dr.Swati Godse. Initially Ms.Nilima Jagtap gave brief introduction about guest lecture Prof Surekha Dixit. She delivered lecture on importance of "Facts of Engineering education and life" .The programme was graced by the presence of HOD of F.E Dr.Swati Godse as a chief guest, and all Staff members of FE.The lecture was conducted in Seminar Hall FE department.

The programme ended with vote of thanks on behalf of the Institute by Dr. Manjusha Patil . All students along with FE Staff members attended this programme. HOD of F.E. congratulated faculty members of FE department and appreciated the efforts put by the Staff members in organizing environment programms.