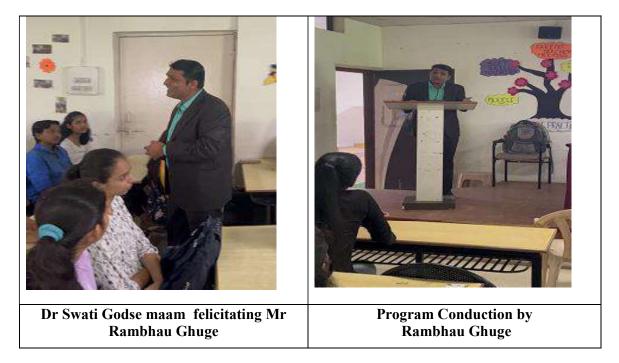

M /

FE HOD Dr. Swati Godse

ZEE.

Principal Dr. T. K. Nagaraj

J.S.P.M'S BHIVARABAI SAWANT INSTITUTE OF TECHNOLOGY & RESEARCH WAGHOLI - PUNE

First Year Engineering Department A.Y 2022-23 (SEM-I)

Event Title : Guest lecture on Softskill

Organized by

FE(BSIOTR, Pune)

Day and Date : Saturday, 31/12/2022

Venue : seminar hall , FE Department Time : 11:30 AM

### J.S.P.M'S HIVARABAI SAWANT INSTITUTE OF TECHNOLOGY & RESEARCH WAGHOLI - PUNE

First Year Engineering Department A.Y 2022-23 (SEM-I)

The Program was started with welcome speech by HOD Dr.Swati Godse. Initially Ms.Nilima Jagtap gave brief introduction about guest lecture Prof Surekha Dixit. She delivered lecture on importance of "Facts of Engineering education and life" .The programme was graced by the presence of HOD of F.E Dr.Swati Godse as a chief guest, and all Staff members of FE.The lecture was conducted in Seminar Hall FE department.

The programme ended with vote of thanks on behalf of the Institute by Dr. Manjusha Patil . All students along with FE Staff members attended this programme. HOD of F.E. congratulated faculty members of FE department and appreciated the efforts put by the Staff members in organizing environment programms.