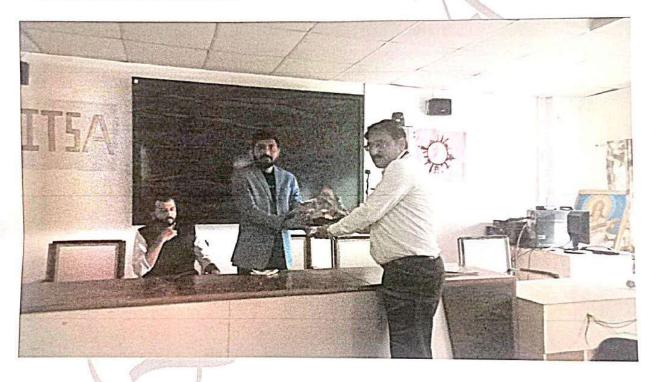

### DEPARTMENT OF ELECTRICAL ENGINEERING SEMINAR ON CAREER PATH AND DIRECTION AFTER ENGINEERING 2022-23 REPORT

Seminar on Career Path & Direction after Engineering was organized for the Electrical Department Students in Seminar hall D1 building BSIOTR, Wagholi, Pune on 24<sup>th</sup> AUG 2022. In the educational atmosphere event starts with felicitation of our speaker Mr. Shubhash Pawar, by H.O.D, Electrical Engineering Department Dr. N.N. Ghuge.

On 24<sup>th</sup> Aug 2022 seminar on Career opportunities after Engineering was arranged at D1 building Seminar hall. The Seminar start at 11:00 am, seminar was completely organized for TE, & BE students. The Seminar progressed with Introduction of our Guest Speaker Mr. Shubhash Pawar mentor in unacademy and we also have Mr. Ketan Patil from Synergy Academy . Seminar was conducted on Career path and direction for Electrical Engineer's after completion of Engineering. Mr. Shubhash Pawar start the session with the question 'How to prepare? What to prepare? When to start preparing?'. He explain why one should go for competitive exam. He guided students regarding different post available in Government. Later, Mr. Ketan Patil take the charge on mic. Mr. Ketan Patil start with an Motivational example of Formula 1 Car, in that he explain about the power and prestige one get after winning formula 1 Race, similarly we get power and prestige in Government job. He explain students Why one should go for UPSC examination, what all benefits he received when get selected in UPSC

With the end of this enthusiastic and motivating seminar vote of thanks are given by our T.E. Student Ms. Renuka Limbare.

GLIMPSES OF THE SEMINAR BASED ON CAREER PATH AND DIRECTION AFTER ENGINEERING 2022-23 REPORT:-