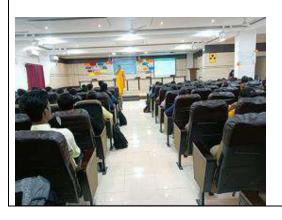

M /

FE HOD Dr. Swati Godse

ZEE.

Principal Dr. T. K. Nagaraj

J.S.P.M'S BHIVARABAI SAWANT INSTITUTE OF TECHNOLOGY & RESEARCH WAGHOLI - PUNE

First Year Engineering Department A.Y 2022-23 (SEM-I)

Event Title : Guest lecture on Softskill

Organized by

FE(BSIOTR, Pune)

Day and Date : Saturday, 31/12/2022

Venue : seminar hall , FE Department Time : 11:30 AM

### J.S.P.M'S HIVARABAI SAWANT INSTITUTE OF TECHNOLOGY & RESEARCH WAGHOLI - PUNE

First Year Engineering Department A.Y 2022-23 (SEM-I)

The Program was started with welcome speech by HOD Dr.Swati Godse. Initially Ms.Nilima Jagtap gave brief introduction about guest lecture Prof Surekha Dixit. She delivered lecture on importance of "Facts of Engineering education and life" .The programme was graced by the presence of HOD of F.E Dr.Swati Godse as a chief guest, and all Staff members of FE.The lecture was conducted in Seminar Hall FE department.

The programme ended with vote of thanks on behalf of the Institute by Dr. Manjusha Patil . All students along with FE Staff members attended this programme. HOD of F.E. congratulated faculty members of FE department and appreciated the efforts put by the Staff members in organizing environment programms.