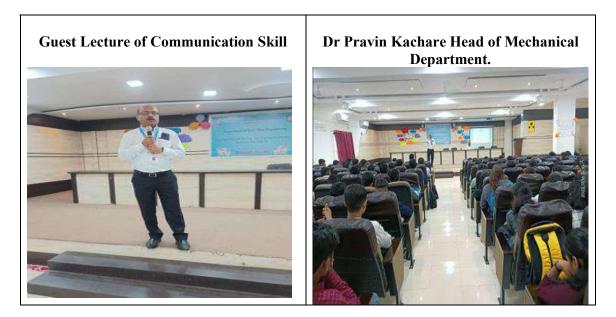

#### **EVENT REPORT**

| 1 | Name of the Event       | Induction program                          |
|---|-------------------------|--------------------------------------------|
|   |                         | Guest Lecture on Communication Skill       |
|   |                         |                                            |
| 2 | Day & Date of the Event | Wednesday 16/11/2022.                      |
|   |                         |                                            |
| 3 | Time of the Event       | 1.15 pm to 2.15 pm                         |
|   |                         |                                            |
| 4 | Venue of the Event      | Building B3, Bhivarabai Sawant Sabhagruha. |
|   |                         |                                            |

#### 5. Description

On the third day of Induction at second half session guest lecture on Communication Skill was organized .Guest lecture conducted by Dr.Pravin Kachare Head of Mechanical Department.Sessionn was so interesting student enjoy session and also got importance of communication skill .Program was coordinated by senior student and under the Guidance of Prof Priyank Pandit.