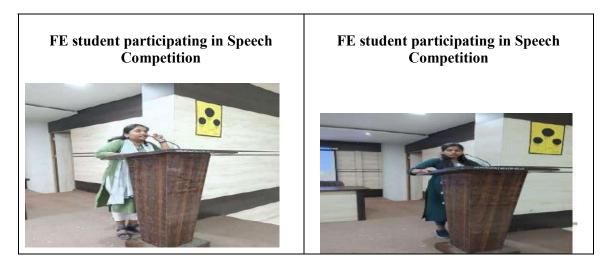

### **First Year Engineering Department**

| 1 | Name of the Event       | Induction program (SpeechCompetition) |
|---|-------------------------|---------------------------------------|
|   |                         |                                       |
| 2 | Day & Date of the Event | Wednesday 16/11/2022.                 |
| 3 | Time of the Event       | 2.15 pm to 3.15 pm                    |
|   |                         |                                       |

#### 5. Description

On the third day of Induction program for First year Engineering students Speech Competition was organised. The main motive was to build confidence ,check knowledge .This event was conducted by student coordinator Mr. Shambhuraje Bhosale and his team ,under the guidance of Prof Poshetty and Dr Shrigan.

After successfully completing this event winners were announced. Sppech competition winners were First Rank Prachi Janjire and Second Rank Rutika Dhotre.

FE HOD Dr. Swati Godse

Principal Dr. T. K. Nagaraj