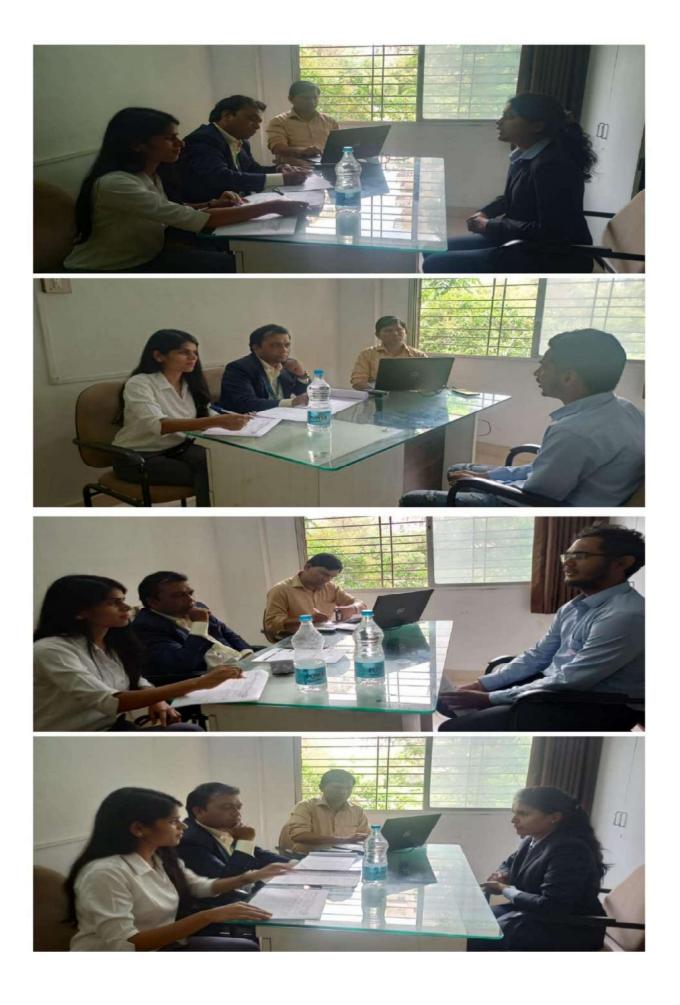

Photo No.1: Personality Development Session conducted on Div A

Photo 2 : Personality Development Session conducted on Div B

Photo 3 : Personality Development Session conducted on Div C

Photo No. 4 : Personality Development Session conducted on Div D

Photo No. 5 : Personality Development Session conducted on Div E

Photo No. 6: Personality Development Session conducted on Div F

FE HOD Dr. Swati Godse

Ξ.

Principal Dr. T. K. Nagaraj