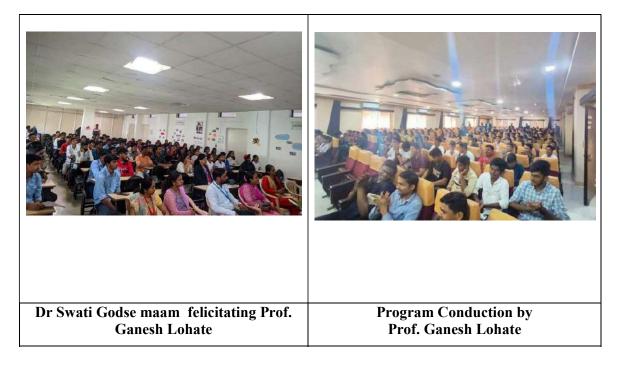

### **First Year Engineering Department**

Students attending the Guest Lecture On Importance of Student Attributes in Higher Education. Guest Lecture conducted by Dr Manjusha Patil.

FE HOD Dr. Swati Godse

Principal Dr. T. K. Nagaraj

JSPM's Bhivarabai Sawant Institute of Technology and Research, Wagholi, Pune-412207 Department of Engineering Science

08/06/2023