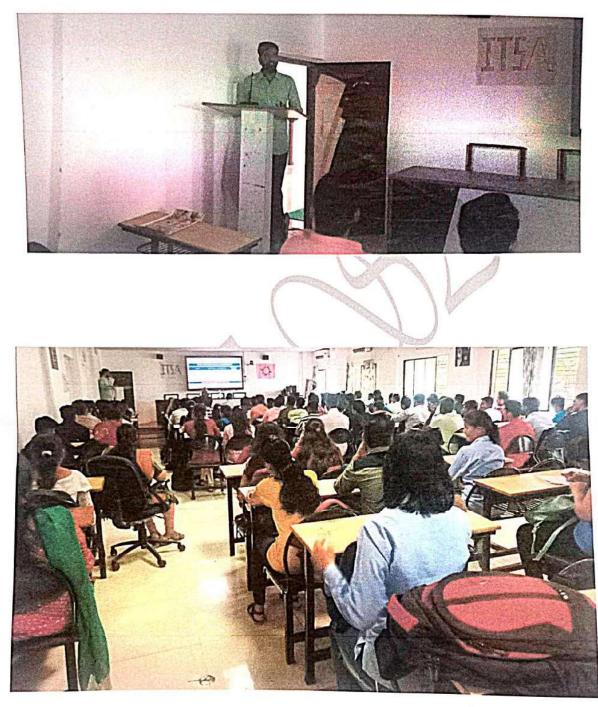

### DEPARTMENT OF ELECTRICAL ENGINEERING SEMINAR ON CAREER PATH AND DIRECTION AFTER ENGINEERING 2022-23 REPORT

Seminar on Career Path & Direction after Engineering was organized for the Electrical Department Students in Seminar hall D1 building BSIOTR, Wagholi, Pune on 24<sup>th</sup> AUG 2022. In the educational atmosphere event starts with felicitation of our speaker Mr. Shubhash Pawar, by H.O.D, Electrical Engineering Department Dr. N.N. Ghuge.

On 24<sup>th</sup> Aug 2022 seminar on Career opportunities after Engineering was arranged at D1 building Seminar hall. The Seminar start at 11:00 am, seminar was completely organized for TE, & BE students. The Seminar progressed with Introduction of our Guest Speaker Mr. Shubhash Pawar mentor in unacademy and we also have Mr. Ketan Patil from Synergy Academy . Seminar was conducted on Career path and direction for Electrical Engineer's after completion of Engineering. Mr. Shubhash Pawar start the session with the question 'How to prepare? What to prepare? When to start preparing?'. He explain why one should go for competitive exam. He guided students regarding different post available in Government. Later, Mr. Ketan Patil take the charge on mic. Mr. Ketan Patil start with an Motivational example of Formula 1 Car, in that he explain about the power and prestige one get after winning formula 1 Race, similarly we get power and prestige in Government job. He explain students Why one should go for UPSC examination, what all benefits he received when get selected in UPSC

With the end of this enthusiastic and motivating seminar vote of thanks are given by our T.E. Student Ms. Renuka Limbare.

GLIMPSES OF THE SEMINAR BASED ON CAREER PATH AND DIRECTION AFTER ENGINEERING 2022-23 REPORT:-