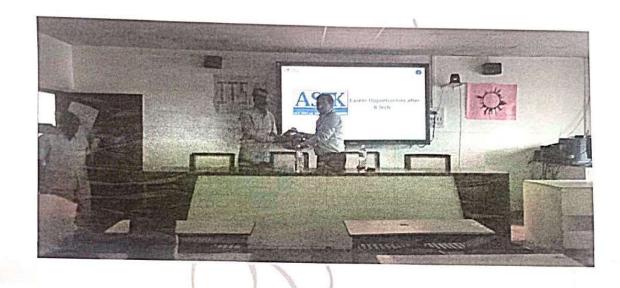

### DEPARTMENT OF ELECTRICAL ENGINEERING SEMINAR ON CAREER PATH AND DIRECTION AFTER ENGINEERING 2022-23 REPORT

Seminar on Career Path & Direction after Engineering was organized for the Electrical Department Students in Seminar hall D1 building BSIOTR, Wagholi, Pune on 24<sup>th</sup> AUG 2022. In the educational atmosphere event starts with felicitation of our speaker Mr. Shubhash Pawar, by H.O.D, Electrical Engineering Department Dr. N.N. Ghuge.

On 24<sup>th</sup> Aug 2022 seminar on Career opportunities after Engineering was arranged at D1 building Seminar hall. The Seminar start at 11:00 am, seminar was completely organized for TE, & BE students. The Seminar progressed with Introduction of our Guest Speaker Mr. Shubhash Pawar mentor in unacademy and we also have Mr. Ketan Patil from Synergy Academy . Seminar was conducted on Career path and direction for Electrical Engineer's after completion of Engineering. Mr. Shubhash Pawar start the session with the question 'How to prepare? What to prepare? When to start preparing?'. He explain why one should go for competitive exam. He guided students regarding different post available in Government. Later, Mr. Ketan Patil take the charge on mic. Mr. Ketan Patil start with an Motivational example of Formula 1 Car, in that he explain about the power and prestige one get after winning formula 1 Race, similarly we get power and prestige in Government job. He explain students Why one should go for UPSC examination, what all benefits he received when get selected in UPSC