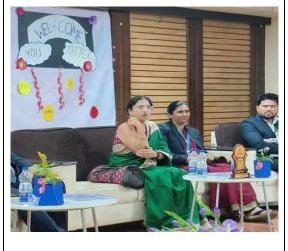

Photo No.1: Personality Development Session conducted on Div A

Photo 2 : Personality Development Session conducted on Div B

Photo 3 : Personality Development Session conducted on Div C

Photo No. 4 : Personality Development Session conducted on Div D

Photo No. 5 : Personality Development Session conducted on Div E

Photo No. 6: Personality Development Session conducted on Div F

FE HOD Dr. Swati Godse

Ξ.

Principal Dr. T. K. Nagaraj