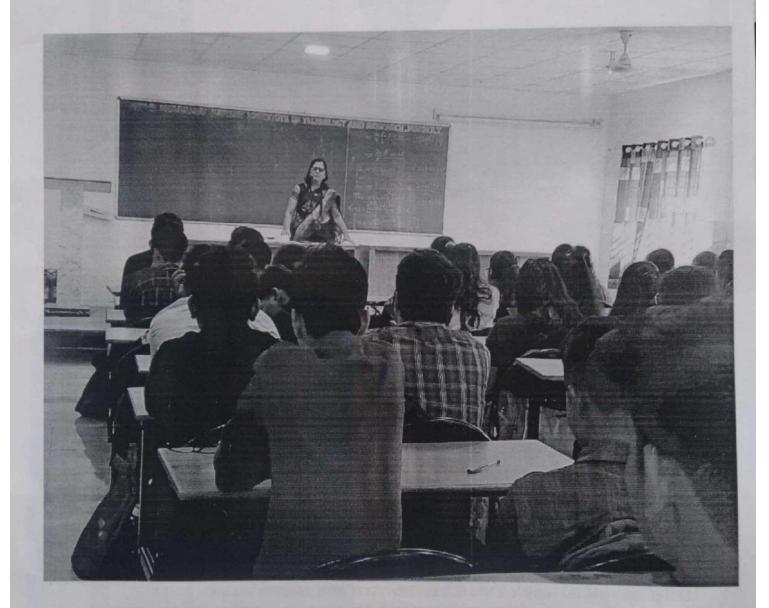

First Year Engineering Department, BSIOTR organized PERSONALITY DEVELOPMENT Program for the FE students. The program was conducted by T.K. Nagaraj Sir division-wise as per notice. Sessions are conducted in to respective classrooms division-wise. In every session, the following points are discussed in all FE divisions.

- How to improve Communication Skills
- Physical and Psychological Development
- Elimination of Negative Energy and Attitude
- Manners and Presentation Skills
- Problem solving skills
- Importance of Self- confidence

Dr. T.K. Nagaraj Sir motivated all the students to improve English Language and Presentation skills by using of Reference books from the library, joining NPTEL courses. The session ended with the vote of thanks by the respective class in-charge on behalf of all the students. All the students along with the class in-charge attended the session.

Photo No.1: Personality Development Session conducted on Div A

Photo 2 : Personality Development Session conducted on Div B

Photo 3 : Personality Development Session conducted on Div C

Photo No. 4 : Personality Development Session conducted on Div D