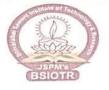

First Year Engineering Department, BSIOTR organized PERSONALITY DEVELOPMENT Program for the FE students. The program was conducted by T.K. Nagaraj Sir division-wise as per notice. Sessions are conducted in to respective classrooms division-wise. In every session, the following points are discussed in all FE divisions.

- How to improve Communication Skills
- Physical and Psychological Development
- Elimination of Negative Energy and Attitude
- Manners and Presentation Skills
- Problem solving skills
- Importance of Self- confidence

Dr. T.K. Nagaraj Sir motivated all the students to improve English Language and Presentation skills by using of Reference books from the library, joining NPTEL courses. The session ended with the vote of thanks by the respective class in-charge on behalf of all the students. All the students along with the class in-charge attended the session.

Photo No.1: Personality Development Session conducted on Div A

Photo 2 : Personality Development Session conducted on Div B

Photo 3 : Personality Development Session conducted on Div C

Photo No. 4 : Personality Development Session conducted on Div D