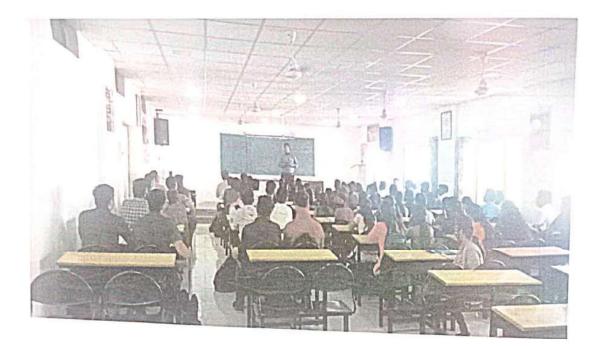

### J.S.P.M'S HIVARABAI SAWANT INSTITUTE OF TECHNOLOGY & RESEARCH WAGHOLI - PUNE

First Year Engineering Department A.Y 2022-23 (SEM-I)

The Program was started with welcome speech by HOD Dr.Swati Godse. Initially Ms.Nilima Jagtap gave brief introduction about guest lecture Prof Surekha Dixit. She delivered lecture on importance of "Facts of Engineering education and life" .The programme was graced by the presence of HOD of F.E Dr.Swati Godse as a chief guest, and all Staff members of FE.The lecture was conducted in Seminar Hall FE department.

The programme ended with vote of thanks on behalf of the Institute by Dr. Manjusha Patil . All students along with FE Staff members attended this programme. HOD of F.E. congratulated faculty members of FE department and appreciated the efforts put by the Staff members in organizing environment programms.