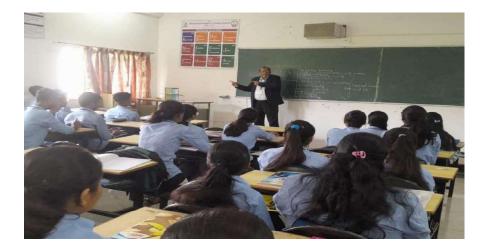

First Year Engineering Department, BSIOTR organized PERSONALITY DEVELOPMENT Program for the FE students. The program was conducted by T.K. Nagaraj Sir division-wise as per notice. Sessions are conducted in to respective classrooms division-wise. In every session, the following points are discussed in all FE divisions.

- How to improve Communication Skills
- Physical and Psychological Development
- Elimination of Negative Energy and Attitude
- Manners and Presentation Skills
- Problem solving skills
- Importance of Self- confidence

Dr. T.K. Nagaraj Sir motivated all the students to improve English Language and Presentation skills by using of Reference books from the library, joining NPTEL courses. The session ended with the vote of thanks by the respective class in-charge on behalf of all the students. All the students along with the class in-charge attended the session.

Photo No.1: Personality Development Session conducted on Div A

Photo 2 : Personality Development Session conducted on Div B

Photo 3 : Personality Development Session conducted on Div C

Photo No. 4 : Personality Development Session conducted on Div D